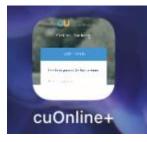

## Saving cuOnline shortcut to home screen on iPhone

On your browser go to <a href="https://creditunionplus.ie/">https://creditunionplus.ie/</a>

| 📞 046 90 21395 | 🖂 Email Us | 🔒 Log In | 🙎 Register for Online Services |
|----------------|------------|----------|--------------------------------|
|                |            |          |                                |