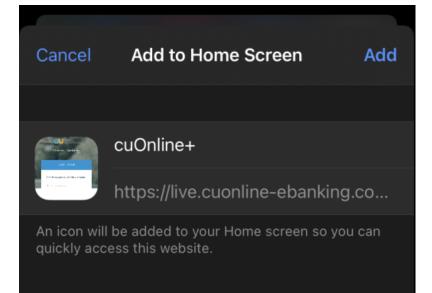

|    | CuOnline Plus<br>live.cuonline-ebanking.com Options > | ×            |
|----|-------------------------------------------------------|--------------|
| pp | LinkedIn Firefox Focus Signal                         | More         |
|    | Сору                                                  | Þ            |
|    | Add to Reading List                                   | 00           |
|    | Add Bookmark                                          | Ш            |
|    | Add to Favourites                                     | ☆            |
|    | Find on Page                                          | Q            |
|    | Add to Home Screen                                    | ŧ            |
|    | Markup                                                | $\bigotimes$ |
|    | Print                                                 | Î            |
|    | Password Safe                                         | SOPHOS       |